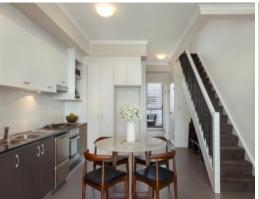

## Features include:

- Free flowing floor plan with leafy outlook
- Double bedroom with mirrored built in wardrobe
- Modern kitchen with quality stainless steel appliances including dishwasher & gas cook top.
- Near new carpet throughout
- Contemporary bathroom plus hide-away laundry with clothes dryer.
- Secure car space