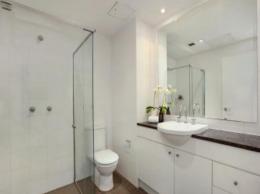

## Features include:

- Free flowing floor plan with leafy outlook
- Double bedroom with mirrored built in wardrobe
- Modern kitchen with quality stainless steel appliances including dishwasher & gas cook top.
- Near new carpet throughout
- Contemporary bathroom plus hide-away laundry with clothes dryer.
- Secure car space