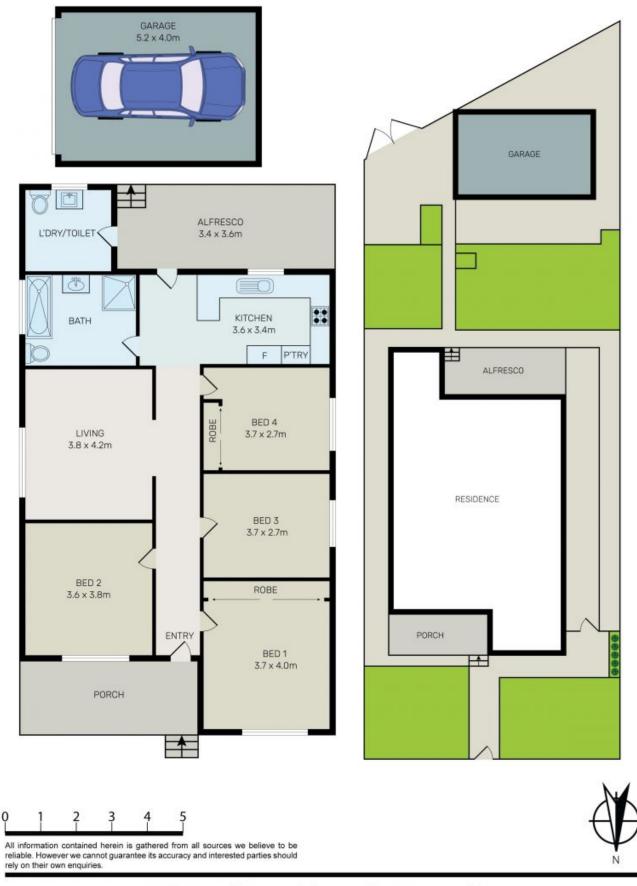

Features include:

- 4x double bedrooms, 2x with built in wardrobes.
- Oversized timber kitchen with abundance of storage.
- Timber laminate flooring throughout flow to generous living room.

- Generous sunny, child friendly level backyard, plus a covered outdoor area.