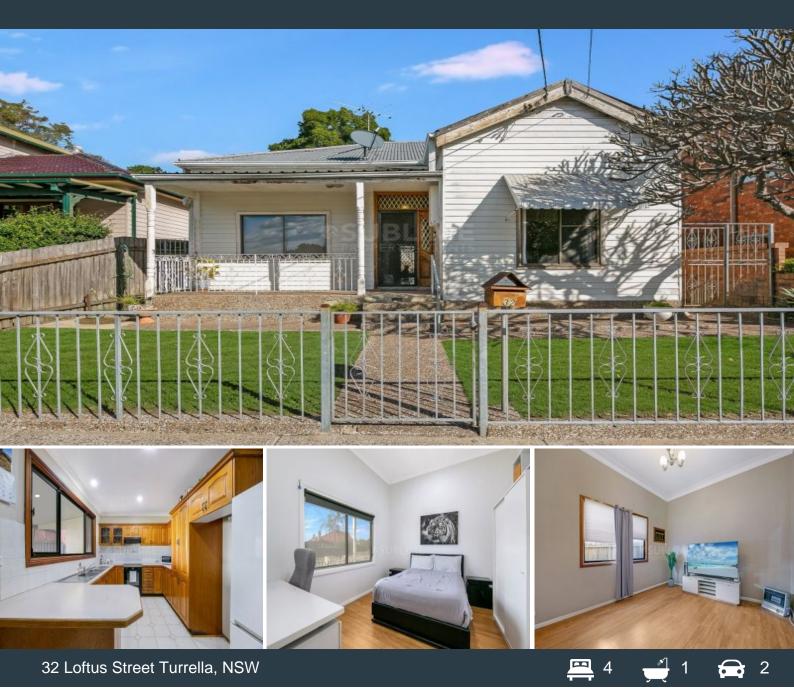

## Full of Potential Double Fronted Home + Rear Lane Access

Arguably the rarest property to hit the Turrella market this year, lies this single level freestanding home with dual street access. Presenting an amazing opportunity to purchase an investment property with development upside, your next renovation project or a well located home for families seeking comfort, space, and serenity, this one appeals to a wide range of buyers.

Features include:

- 4x double bedrooms, 2x with built in wardrobes.
- Oversized timber kitchen with abundance of storage.
- Timber laminate flooring throughout flow to generous living room.

- Generous sunny, child friendly level backyard, plus a covered outdoor area.

- Potential to add value with second story addition or duplex potential (subject to counci

**Samuel Theo** 0416 523 226 **Jovan Nena** 0403 990 361

32 Loftus Street, Turrella