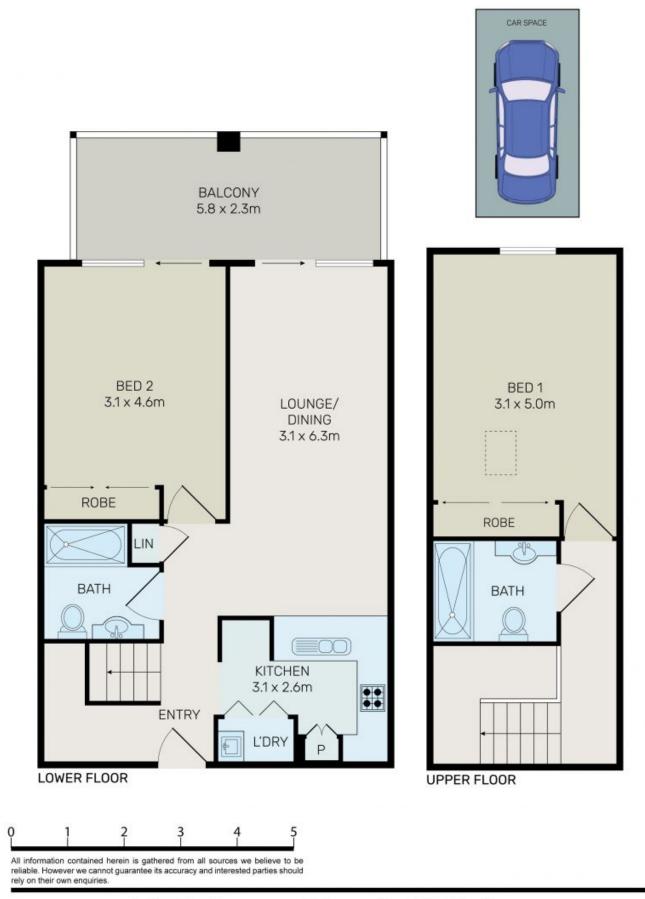

Features include:

- 2x large bedrooms with mirrored built in wardrobes and ceiling fans.
- Main bedroom occupies the whole first floor with ensuite and soaring ceilings and skylight.
- Intercom access, internal laundry.