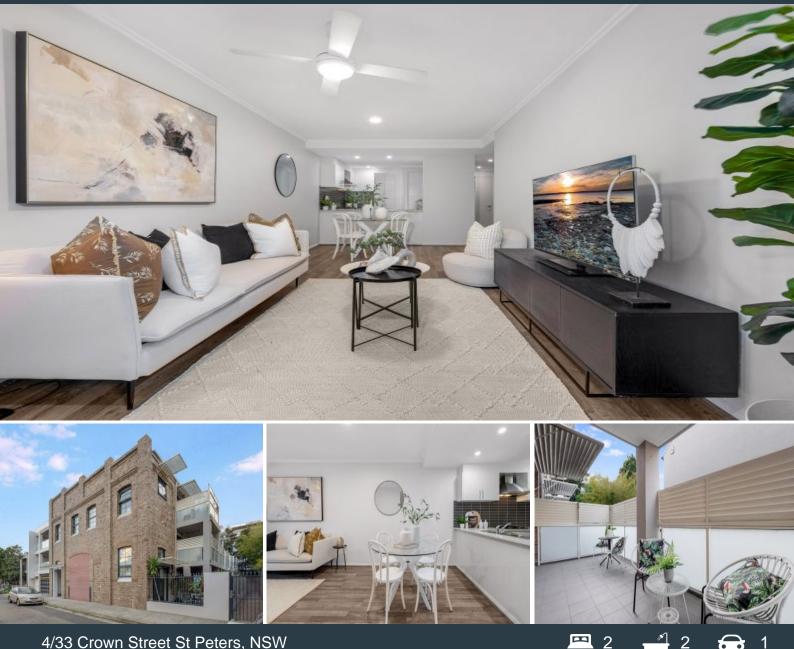

## 4/33 Crown Street St Peters, NSW

## Split Level 2 Bedroom Warehouse Conversion Apartment Opposite Sydney Park!

Positioned within a boutique development of 13 dwellings this ultra modern, split level, 2 bedroom loft style apartment is packed with features. In a class of its own for style, light and creative design, this uber-cool residence combines flowing interiors and a bright in/outdoor feel for an extraordinary lifestyle. It makes an ideal choice for buyers seeking a unique and easy-to-maintain property that's private, secure and positioned within a quality industrial conversion.

Features include:

- 2x large bedrooms with mirrored built in wardrobes and ceiling fans.
- Main bedroom occupies the whole first floor with ensuite and soaring ceilings and skylight.
- Intercom access, internal laundry.