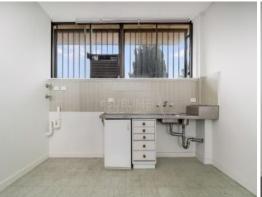

## Features include:

- Fully self contained studio.
- Solid brick internal walls, high ceilings, airy, cool and quiet.
- Modern bathroom and functional kitchen.
- Open plan layout approximately 25sqm.
- Great location close to all the action.
- Water and FREE wifi available.
- Lease term 12 months.