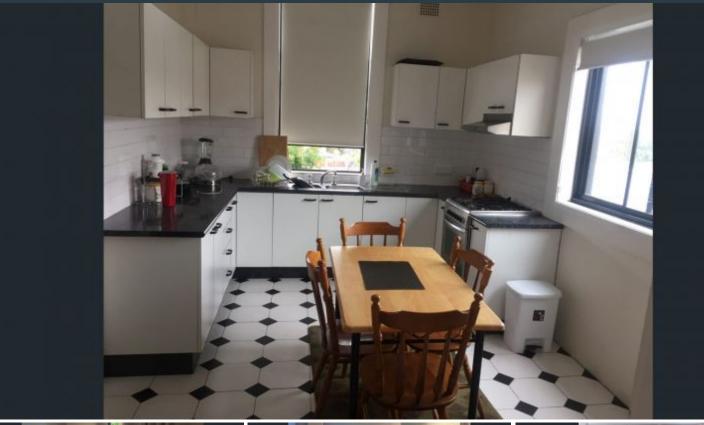

## Features include:

- Two bedrooms with timber floorboards
- Modern kitchen with gas cooking
- Spacious dining & lounge area
- Bathroom with shower & laundry space
- Pets are considered upon the application
- Entry via Bedford lane