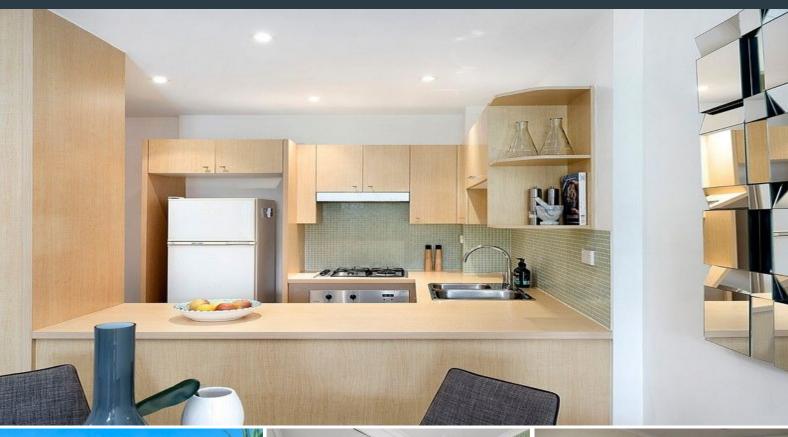

## Massive 1 Bedroom Apartment + Study + Courtyard

This rare, inward facing courtyard apartment situated on the ground floor of building 17 offers villa-style living with the benefits offered by a renowned security complex which is beyond compare for city-fringe living.

Features include:

- -Spacious, free-flowing living area with combined dining which opens to a large tiled courtyard.
- -1 double sized bedroom with walk-in wardrobe and direct courtyard access.
- -Large study, suitable for guest accommodation, infant's  $\cot$  room or media room.