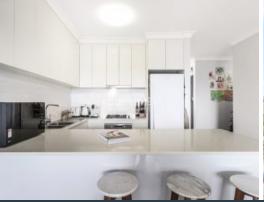

## Features include:

- Oversized open-plan design occupies the full width of the building.
- Two bedrooms with built in wardrobes, main with balcony.
- Spacious lounge room leads to a entertainer's terrace fronting Sydney Park.
- Beautiful Caesar stone kitchen with gas cooking, dishwasher, ample bench space, pantry and storage.
- Renovated large bathroom with custom cabinetry and bath tub.
- Access to pool, BBQ area, pet-friendly building close to Parklands, walk to St Peters train station and close proximity to Newtown, Enmore & Marrickville for dining, shopping and