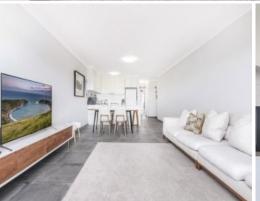

## 2 Bedroom Penthouse Style apartment with views for days

This must see apartment has been meticulously renovated to the highest degree and is perched on the top floor of one of St Peters finest apartment buildings.

## Features include:

- Oversized open-plan design occupies the full width of the building.
- Two bedrooms with built in wardrobes, main with balcony.
- Spacious lounge room leads to a entertainer's terrace fronting Sydney Park.
- Beautiful Caesar stone kitchen with gas cooking, dishwasher, ample bench space, pantry and storage.
- Renovated large bathroom with custom cabinetry and bath tub.
- Access to pool, BBQ area, pet-friendly building close to Parklands, walk to St Peters train station and close proximity to Newtown, Enmore & Marrickville for dining, shopping and