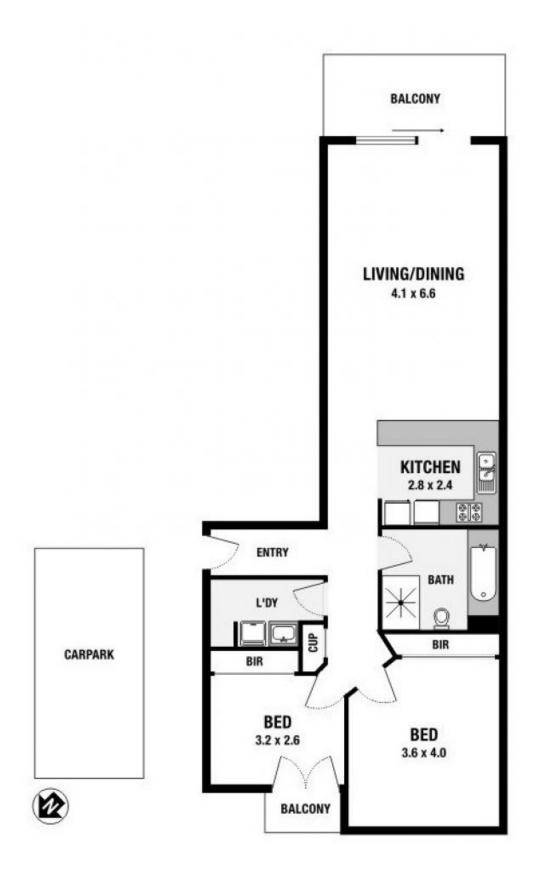

## Features include:

- Oversized open-plan design occupies the full width of the building.
- Two bedrooms with built in wardrobes, main with balcony.
- Spacious lounge room leads to a entertainer's terrace fronting Sydney Park.
- Beautiful Caesar stone kitchen with gas cooking, dishwasher, ample bench space, pantry and storage.
- Renovated large bathroom with custom cabinetry and bath tub.
- Access to pool, BBQ area, pet-friendly building close to Parklands, walk to St Peters train station and close proximity to Newtown, Enmore & Marrickville for dining, shopping and