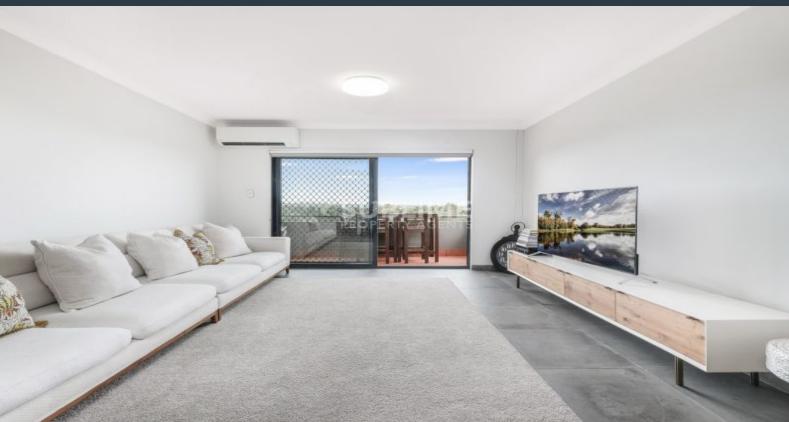

## 2 Bedroom Penthouse Style apartment with views for days

This must see apartment has been meticulously renovated to the highest degree and is perched on the top floor of one of St Peters finest apartment buildings.

## Features include:

- Oversized open-plan design occupies the full width of the building.
- Two bedrooms with built in wardrobes, main with balcony.
- Spacious lounge room leads to a entertainer's terrace fronting Sydney Park.
- Beautiful Caesar stone kitchen with gas cooking, dishwasher, ample bench space, pantry and storage.
- Renovated large bathroom with custom cabinetry and bath tub.
- Access to pool, BBQ area, pet-friendly building close to Parklands, walk to St Peters train station and close proximity to Newtown, Enmore & Marrickville for dining, shopping and