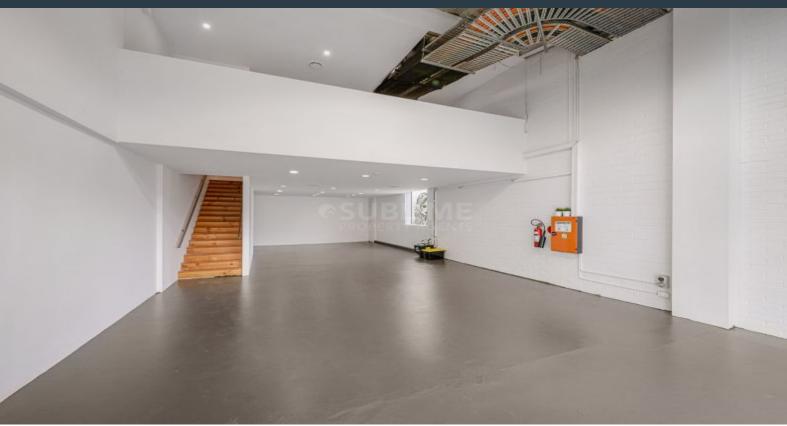

## Take 1 or Both! Prime Commercial Spaces in Alexandria's Thriving 112EXPO Complex

Seize the opportunity to position your business in the prestigious 112EXPO complex, nestled in the vibrant heart of Alexandria's bustling commercial hub. This versatile ground-floor unit boasts an impressive glass frontage that faces directly onto the busy entrance and parking area, offering unparalleled visibility and exposure.

## Features Include:

- Expansive 150m?\* and 130m?\* of interior space: Ample room for a variety of business activities, from high-end retail to creative showrooms.
- Striking Floor-to-Ceiling Glass Facade: Maximizes natural lighting and enhances your brand's visibility.