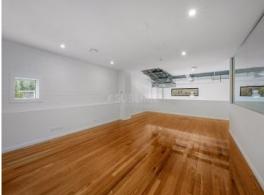

## Take 1 or Both! Prime Commercial Spaces in Alexandria's Thriving 112EXPO Complex

Seize the opportunity to position your business in the prestigious 112EXPO complex, nestled in the vibrant heart of Alexandria's bustling commercial hub. This versatile ground-floor unit boasts an impressive glass frontage that faces directly onto the busy entrance and parking area, offering unparalleled visibility and exposure.

## Features Include:

- Expansive 150m?\* and 130m?\* of interior space: Ample room for a variety of business activities, from high-end retail to creative showrooms.
- Striking Floor-to-Ceiling Glass Facade: Maximizes natural lighting and enhances your brand's visibility.