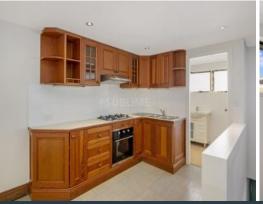

## Features include:

- Split level design with 1x spacious bedroom and 1x smaller bedroom or office on the upper level.
- Open plan lounge/dining with split system air conditioning.
- Timber kitchen with gas cooktop.