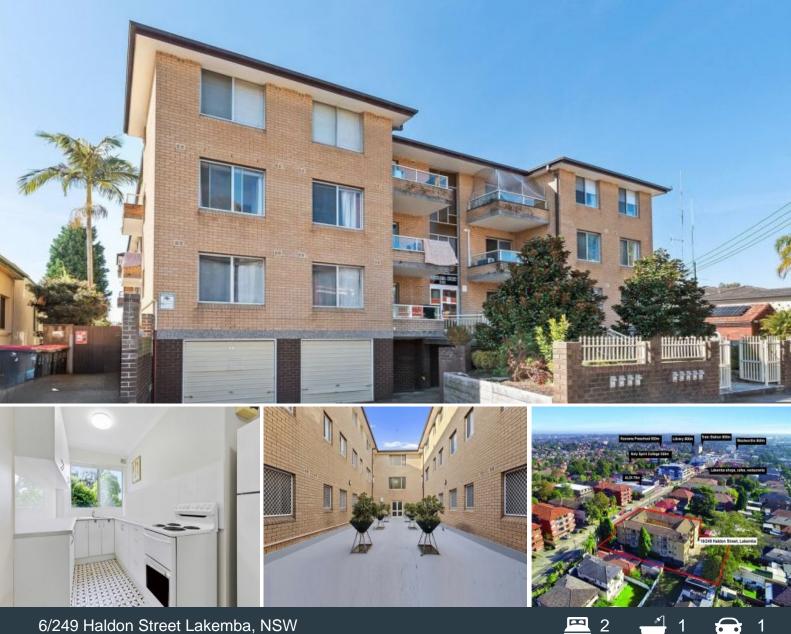

## OVER-SIZED TWO BEDROOM UNIT IN THE HEART OF LAKEMBA

This modern two bedroom unit is in the heart of Lakemba located in a quiet wide street. This property hosts many conveniences and is located in well kept block. Close to surrounding Shops, schools, parks and public transport.

Other quality features :

- Carpeted throughout.
- Modern eat in kitchen.
- Large living area with balcony.
- Two large bedrooms .
- Modern bathroom with separate shower.
- Internal laundry.
- Lock Up Garage.