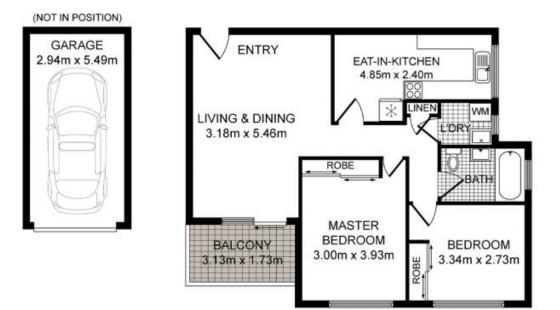

Other quality features :

- Carpeted throughout.
- Modern eat in kitchen.
- Large living area with balcony.
- Two large bedrooms .
- Modern bathroom with separate shower.
- Internal laundry.
- Lock Up Garage.

Inspect:

Saturday, 9th November 2024 10:00 - 10:15

 Lawrence Rushton
 Jovan Nena

 0477 166 734
 0403 990 361

Whilst every attempt has been made to ensure the accuracy of the floor plan containted henomeasurements of doors, windoovs, room and any other hencise exponence and nonesponsibility is taken for any error, emission or mid-statement. This plan is for illustration purpose only and should be used as such by any propertive purchase. The service, systems and applances shown have not been tested and no guaratee as to their openability or efficiency can be given.