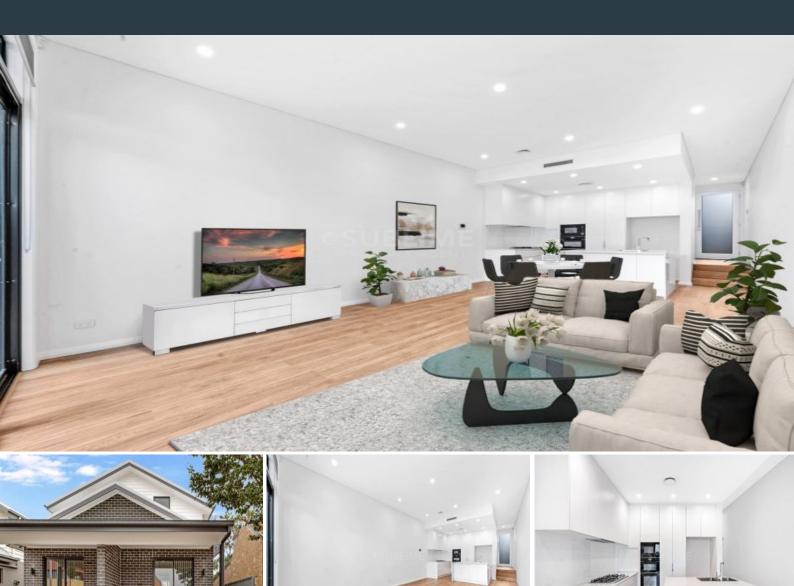

28 Smith Street Tempe, NSW

This brand new property is a striking modern take on the traditional terrace and has has been meticulously appointed throughout. North East facing it has appeal in abundance and enjoys a walk to everywhere lifestyle to match.

## Features include:

- Three generous bedrooms, each with ample storage, one with walk in.
- Master bedroom with ensuite bathroom, bathtub in main bathroom.
- Flexible floor plan allowing for separate dining and living.
- Home office/study space are great additions for those working from home.
- Unrestricted street parking available.
- Pets considered upon application.