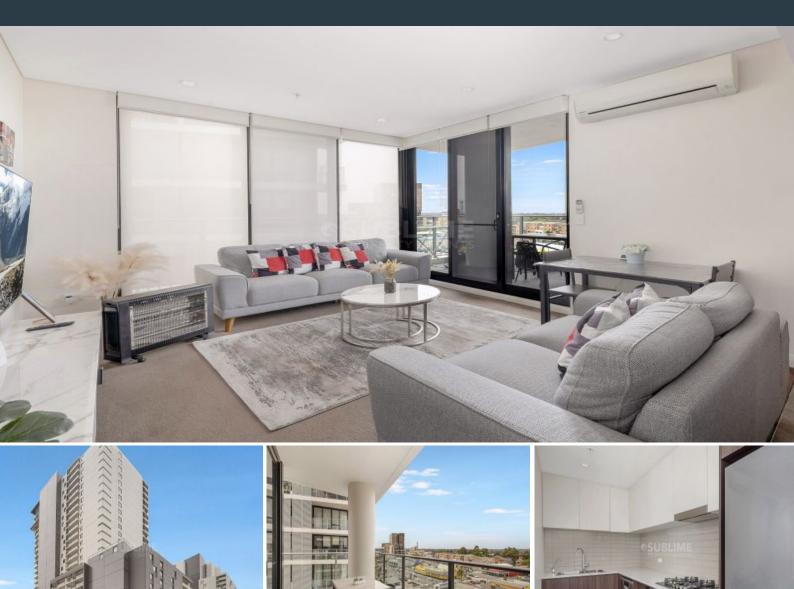

## Near New Two Bedroom Apartment in Pinnacle Complex

Enjoying panoramic views from every aspect, including wonderful city views, lies this stylist apartment positioned only moments to nearby schools, shops, transport offerings and Westfield shopping complex.

Features include:

- Very spacious open plan living area.
- Large bedrooms with built-ins.
- Stone kitchen, European appliances, gas cooling and dishwasher.
- Designer style bathrooms.
- Internal laundry with dryer.
- High ceilings, air-conditioning, quality fittings.
- Large balcony ideal for entertaining.