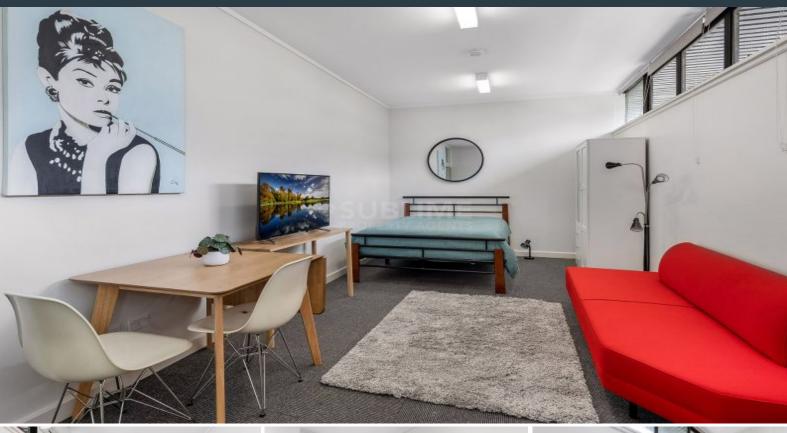

## Furnished Studio Apartment on the City Fringe

This superbly located studio apartment is positioned within easy walking distance to local cafes, restaurants, shopping and Newtown nightlife. With close proximity to city bound transport you are on the doorstep to the very best of what the city has to offer.

## Features include:

- Fully self contained furnished studio.
- Solid brick internal walls, high ceilings, airy, cool and quiet.
- Modern bathroom and functional kitchen.
- Spit system air conditioning for extra comfort.
- Open plan layout approximately 25sqm.
- Great location close to all the action.
- Lease term 12 months.