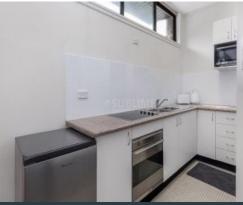

## Features include:

- Fully self contained furnished studio.
- Solid brick internal walls, high ceilings, airy, cool and quiet.
- Modern bathroom and functional kitchen.
- Spit system air conditioning for extra comfort.
- Open plan layout approximately 25sqm.
- Great location close to all the action.
- Lease term 12 months.